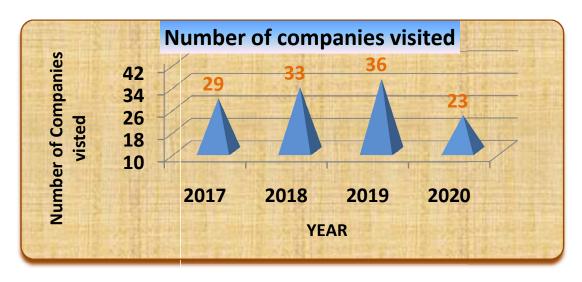

| YEAR | Number of Companies |
|------|---------------------|
| 2017 | 29                  |
| 2018 | 33                  |
| 2019 | 36                  |
| 2020 | 23                  |

| YEAR | <b>Number of Eligible Students</b> | Number of selected students through placement |
|------|------------------------------------|-----------------------------------------------|
| 2017 | 228                                | 179                                           |
| 2018 | 232                                | 210                                           |
| 2019 | 246                                | 215                                           |
| 2020 | 238                                | 156                                           |