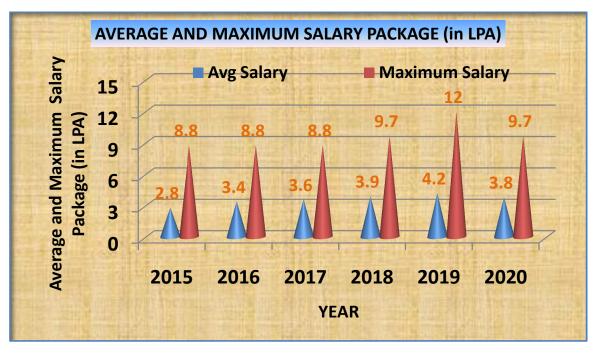

| YEAR | Avg Salary<br>(in LPA) | Maximum salary<br>(in LPA) |
|------|------------------------|----------------------------|
| 2015 | 2.8                    | 8.8                        |
| 2016 | 3.4                    | 8.8                        |
| 2017 | 3.6                    | 8.8                        |
| 2018 | 3.9                    | 9.7                        |
| 2019 | 4.2                    | 12                         |
| 2020 | 3.8                    | 9.7                        |