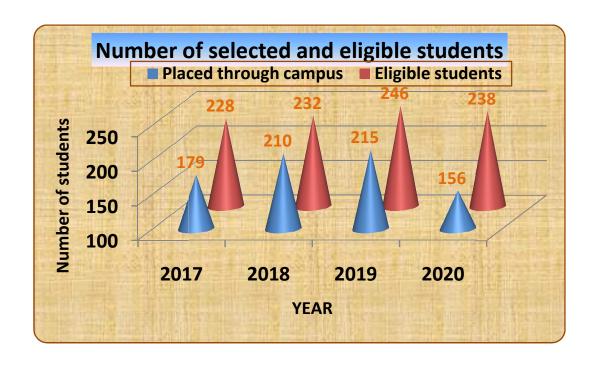

| YEAR | Number of Companies |
|------|---------------------|
| 2017 | 29                  |
| 2018 | 33                  |
| 2019 | 36                  |
| 2020 | 23                  |

| YEAR | <b>Number of Eligible Students</b> | Number of selected students through placement |
|------|------------------------------------|-----------------------------------------------|
| 2017 | 228                                | 179                                           |
| 2018 | 232                                | 210                                           |
| 2019 | 246                                | 215                                           |
| 2020 | 238                                | 156                                           |