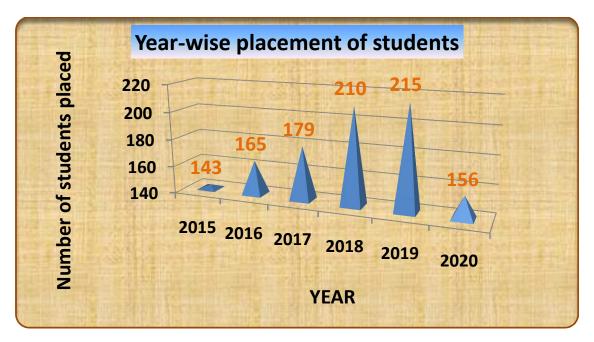

| Year | No of placements |
|------|------------------|
| 2015 | 143              |
| 2016 | 165              |
| 2017 | 179              |
| 2018 | 210              |
| 2019 | 215              |
| 2020 | 156              |